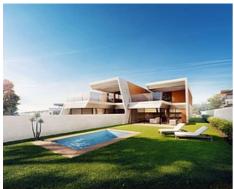

• Reference: AP1427

• Bedrooms: 4

Price: 1,100,000 € - 1,115,000 €

• Bathrooms: 4

• Built Size: 188 m <sup>2</sup>

• **Terrace:** 16 - 54 m <sup>2</sup>